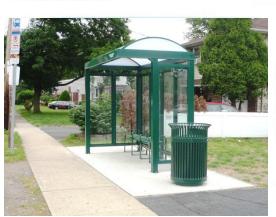

IKEA PARAMUS, NJ

Frame Color - Black (Pantone Black 5 U 2x) Roof Style - Peaked Roof Color - Tinted

TRENTON BUS SHELTER

Frame Color - Dark Green (Pantone 3435 C) Roof Style - Peaked Roof Color - Tinted