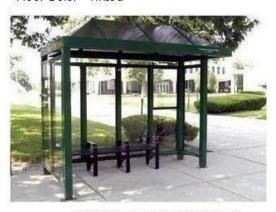

IKEA PARAMUS, NJ

Frame Color - Black (Pantone Black 5 U 2x) Roof Style - Peaked Roof Color - Tinted

TRENTON BUS SHELTER

Frame Color - Dark Green (Pantone 3435 C) Roof Style - Peaked Roof Color - Tinted