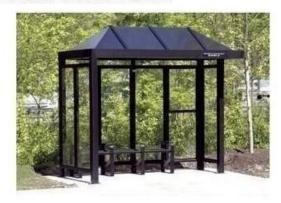

IKEA PARAMUS, NJ

Frame Color - Black (Pantone Black 5 U 2x) Roof Style - Peaked Roof Color - Tinted

TRENTON BUS SHELTER

Frame Color - Dark Green (Pantone 3435 C) Roof Style - Peaked Roof Color - Tinted